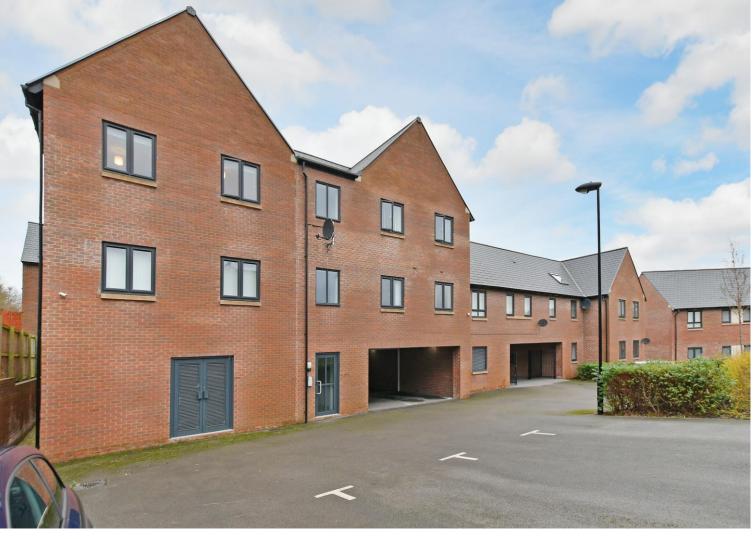

Apart 4 No.82

Lavender Way • Wincobank • S5 6DH

Guide Price £110,000 - £120,000

Immaculately presented second floor, 2 double bedroom apartment built in 2016, located in Sheffield S5. Benefits from secure intercom entry, light and airy open plan living space, 2 double bedrooms, modern kitchen and bathroom, plus two allocated parking spaces. Communal secure intercom entry with stairs leads to the second-floor private entrance. The apartment comprises of 2 double bedrooms with a woodland outlook presented in neutral tones and carpets, one featuring built in matte white wardrobes. The L shaped open plan living space is filled with natural light, presented in neutral tones. The kitchen is fitted with white gloss fronted units, marble effect worktops and an array of integrated Indesit appliances including washer/dryer, dishwasher, fridge freezer, oven, electric hob and extractor. There is a pleasant woodland aspect to the rear. The ideal combination boiler is wall mounted concealed within a wall unit. Externally are 2 allocated parking spaces and a communal bike store. The development is ideally located for easy access to Sheffield city centre, nearby local amenities, Meadowhall Shopping Centre and Northern General Hospital, transport links to both Sheffield and the M1.