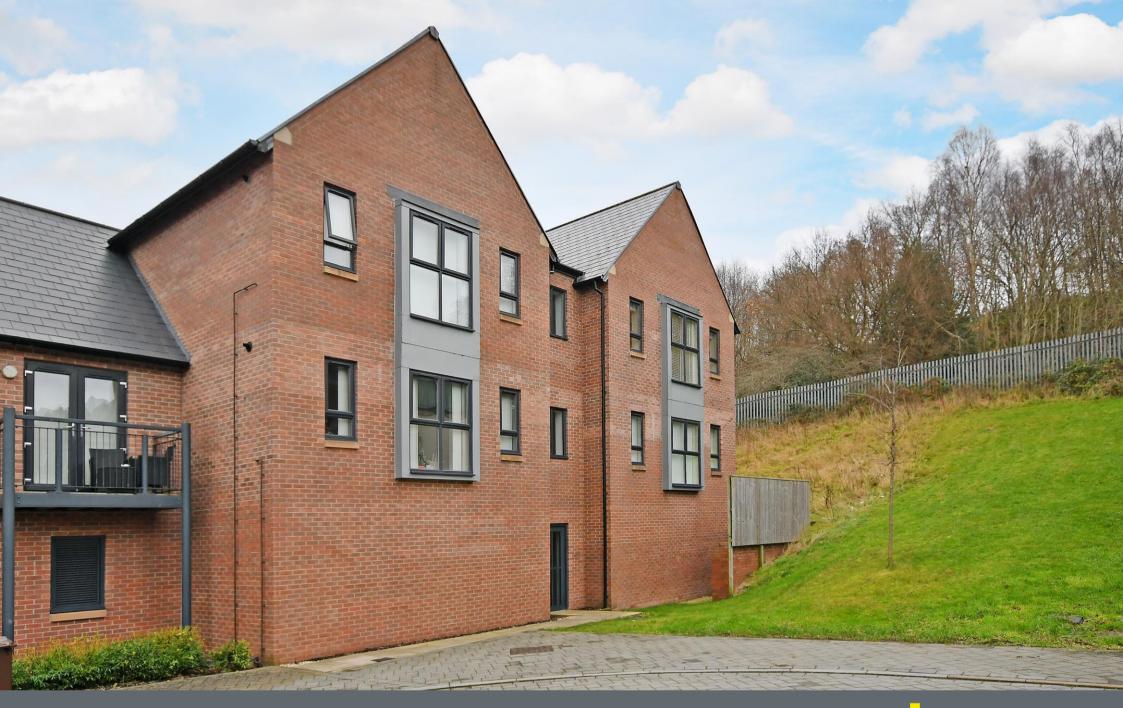

Apart 4 No.82

Lavender Way • Wincobank • S5 6DH

Guide Price £110,000 - £120,000

Immaculately presented second floor, 2 double bedroom apartment built in 2016, located in Sheffield S5. Benefits from secure intercom entry, light and airy open plan living space, 2 double bedrooms, modern kitchen and bathroom, plus two allocated parking spaces. Communal secure intercom entry with stairs leads to the second-floor private entrance. The apartment comprises of 2 double bedrooms with a woodland outlook presented in neutral tones and carpets, one featuring built in matte white wardrobes. The L shaped open plan living space is filled with natural light, presented in neutral tones. The kitchen is fitted with white gloss fronted units, marble effect worktops and an array of integrated Indesit appliances including washer/dryer, dishwasher, fridge freezer, oven, electric hob and extractor. There is a pleasant woodland aspect to the rear. The ideal combination boiler is wall mounted concealed within a wall unit. Externally are 2 allocated parking spaces and a communal bike store. The development is ideally located for easy access to Sheffield city centre, nearby local amenities, Meadowhall Shopping Centre and Northern General Hospital, transport links to both Sheffield and the M1.