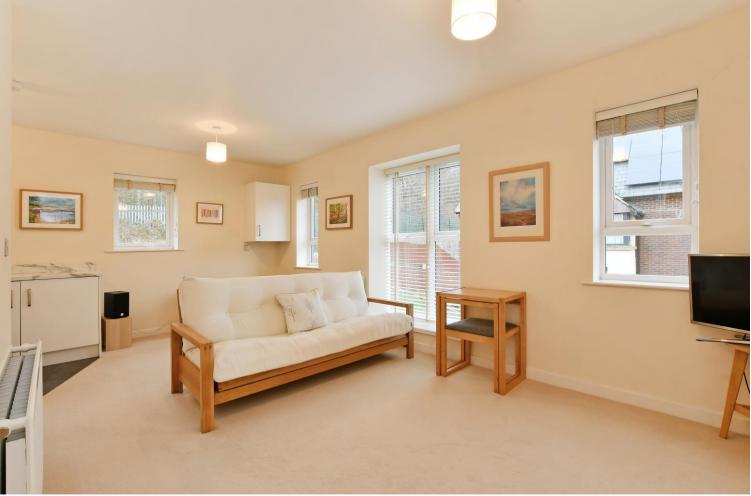

Apart 4 No.82

Lavender Way • Wincobank • S5 6DH

Guide Price £110,000 - £120,000

Immaculately presented second floor, 2 double bedroom apartment built in 2016, located in Sheffield S5. Benefits from secure intercom entry, light and airy open plan living space, 2 double bedrooms, modern kitchen and bathroom, plus two allocated parking spaces. Communal secure intercom entry with stairs leads to the second-floor private entrance. The apartment comprises of 2 double bedrooms with a woodland outlook presented in neutral tones and carpets, one featuring built in matte white wardrobes. The L shaped open plan living space is filled with natural light, presented in neutral tones. The kitchen is fitted with white gloss fronted units, marble effect worktops and an array of integrated Indesit appliances including washer/dryer, dishwasher, fridge freezer, oven, electric hob and extractor. There is a pleasant woodland aspect to the rear. The ideal combination boiler is wall mounted concealed within a wall unit. Externally are 2 allocated parking spaces and a communal bike store. The development is ideally located for easy access to Sheffield city centre, nearby local amenities, Meadowhall Shopping Centre and Northern General Hospital, transport links to both Sheffield and the M1.