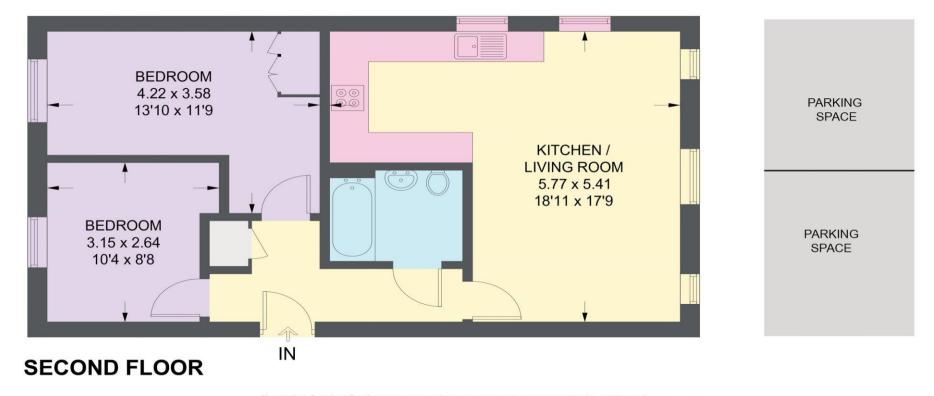

## **APARTMENT 4, LAVENDER WAY**

APPROXIMATE GROSS INTERNAL AREA = 56.2 SQ M / 605 SQ FT

Illustration for identification purposes only, measurements are approximate, not to scale.

IMPORTANT: we would like to inform prospective purchasers that these sales particulars have been prepared as a general guide only. A detailed survey has not been carried out, nor the services, appliances and fittings tested. Room sizes should not be relied upon for furnishing purposes and are approximate. If floor plans are included, they are for guidance only and illustration purposes only and may not be to scale. If there are any important matters likely to affect your decision to buy, please contact us before viewing the property.