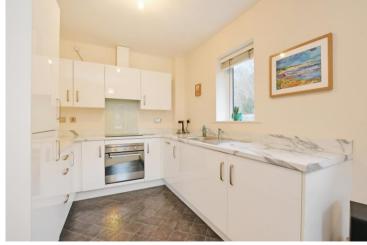

Apart 4 No.82

Lavender Way • Wincobank • S5 6DH

Guide Price £110,000 - £120,000

Immaculately presented second floor, 2 double bedroom apartment built in 2016, located in Sheffield S5. Benefits from secure intercom entry, light and airy open plan living space, 2 double bedrooms, modern kitchen and bathroom, plus two allocated parking spaces. Communal secure intercom entry with stairs leads to the second-floor private entrance. The apartment comprises of 2 double bedrooms with a woodland outlook presented in neutral tones and carpets, one featuring built in matte white wardrobes. The L shaped open plan living space is filled with natural light, presented in neutral tones. The kitchen is fitted with white gloss fronted units, marble effect worktops and an array of integrated Indesit appliances including washer/dryer, dishwasher, fridge freezer, oven, electric hob and extractor. There is a pleasant woodland aspect to the rear. The ideal combination boiler is wall mounted concealed within a wall unit. Externally are 2 allocated parking spaces and a communal bike store. The development is ideally located for easy access to Sheffield city centre, nearby local amenities, Meadowhall Shopping Centre and Northern General Hospital, transport links to both Sheffield and the M1.